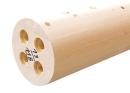

THE RESIX SYSTEM IS A TOTALLY INVISIBLE HIGH PERFORMANCE JOINTING PROCESS AND IS SUITABLE FOR LARGE SPANS AND COLUMN LESS SPACE.