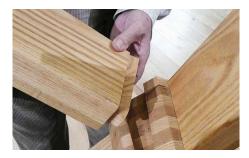

## CONNECTIONS AND JOINTS

COWLEY TIMBER HAVE BEEN CREATING STRUCTURES FROM GLULAM BEAMS FOR OVER 40 YEARS. OUR EXPERIENCE ENABLES US TO RECOMMEND THE MOST APPROPRIATE CONNECTION SYSTEMS AND JOINT TECHNOLOGY TO SUIT EACH INDIVIDUAL PROJECT RANGING FROM TRADITIONAL TO INVISIBLE CONTEMPORARY.

THE RESIX SYSTEM IS A TOTALLY INVISIBLE HIGH PERFORMANCE JOINTING PROCESS AND IS SUITABLE FOR LARGE SPANS AND COLUMN LESS SPACE.