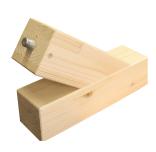

## CONNECTIONS AND JOINTS

COWLEY TIMBER HAVE BEEN CREATING STRUCTURES FROM GLULAM BEAMS FOR OVER 40 YEARS. OUR EXPERIENCE ENABLES US TO RECOMMEND THE MOST APPROPRIATE CONNECTION SYSTEMS AND JOINT TECHNOLOGY TO SUIT EACH INDIVIDUAL PROJECT RANGING FROM TRADITIONAL TO INVISIBLE CONTEMPORARY.