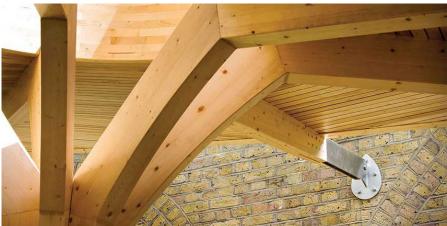

## CONNECTIONS AND JOINTS

COWLEY TIMBER HAVE BEEN CREATING STRUCTURES FROM GLULAM BEAMS FOR OVER 40 YEARS. OUR EXPERIENCE ENABLES US TO RECOMMEND THE MOST APPROPRIATE CONNECTION SYSTEMS AND JOINT TECHNOLOGY TO SUIT EACH INDIVIDUAL PROJECT RANGING FROM TRADITIONAL TO INVISIBLE CONTEMPORARY.

THE RESIX SYSTEM IS A TOTALLY INVISIBLE HIGH PERFORMANCE JOINTING PROCESS AND IS SUITABLE FOR LARGE SPANS AND COLUMN LESS SPACE.