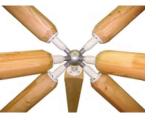

## CONNECTIONS AND JOINTS

COWLEY TIMBER HAVE BEEN CREATING STRUCTURES FROM GLULAM BEAMS FOR OVER 40 YEARS. OUR EXPERIENCE ENABLES US TO RECOMMEND THE MOST APPROPRIATE CONNECTION SYSTEMS AND JOINT TECHNOLOGY TO SUIT EACH INDIVIDUAL PROJECT RANGING FROM TRADITIONAL TO INVISIBLE CONTEMPORARY.

THE RESIX SYSTEM IS A TOTALLY INVISIBLE HIGH PERFORMANCE JOINTING PROCESS AND IS SUITABLE FOR LARGE SPANS AND COLUMN LESS SPACE.