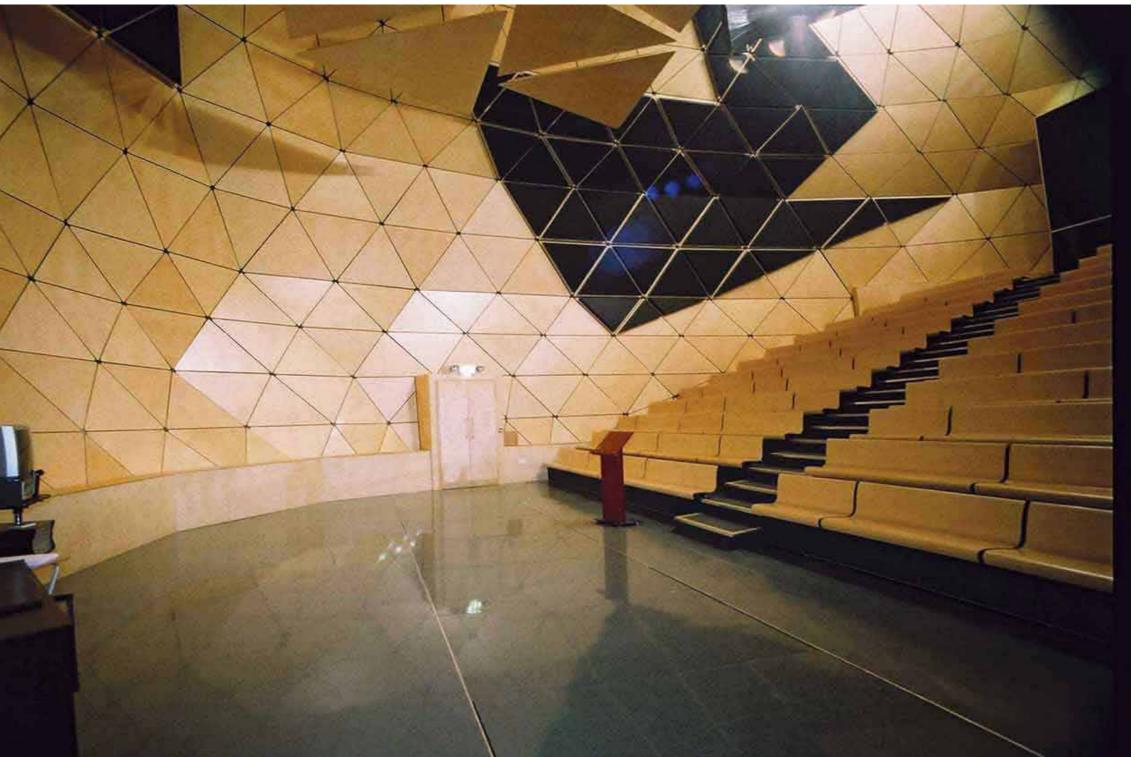

ENSURE THAT WE ARE ABLE TO

OFFER SOLUTIONS WITHOUT RISK.

- Lecture Theatre,
   Birmingham Medical School.
- 2. Curved tide rafter roof structure over workshop.
- 3. Stressed skin insulated timber panels, Canada Water, London.
- 4. Large span Monocoque timber paneled roof with oak rainwater baffles.