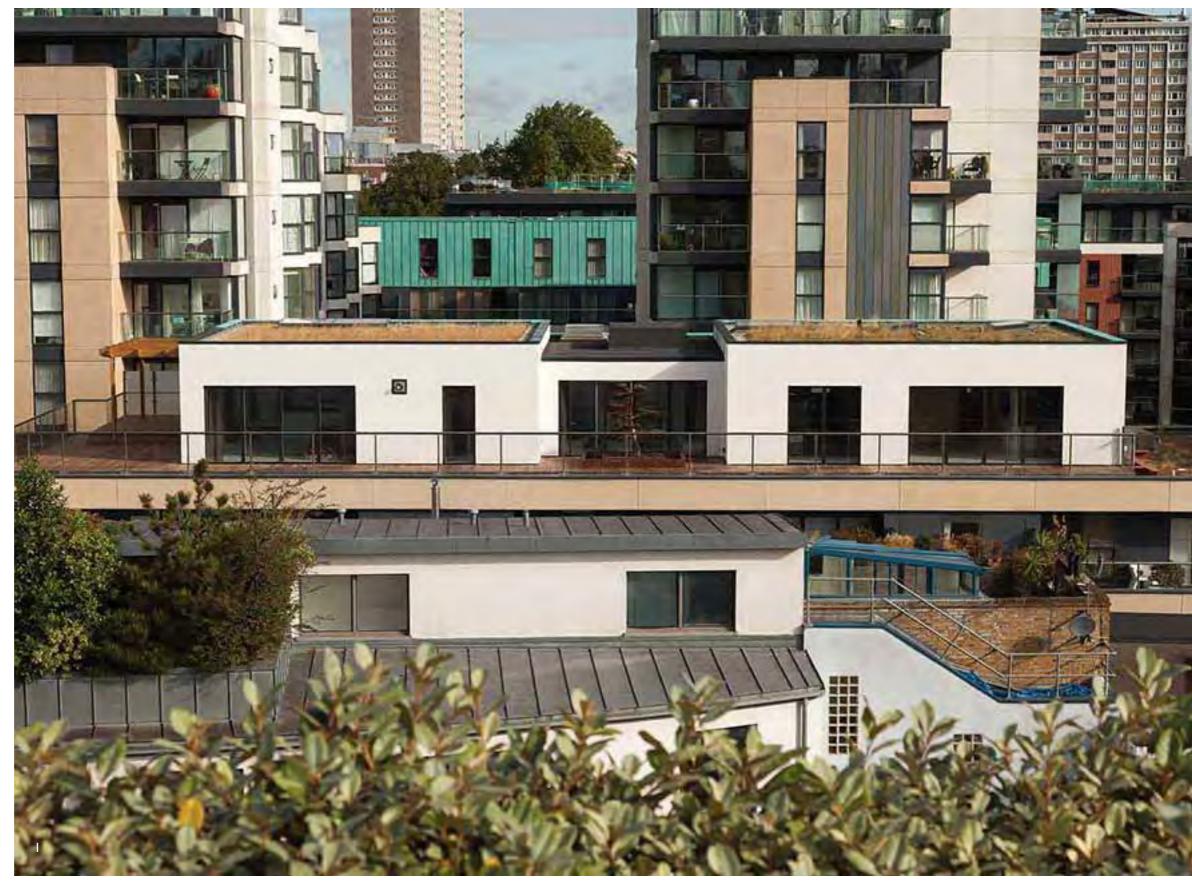

TEN ELEVEN

THE SKY IS THE LIMIT WHEN IT COMES TO HIGH END RESIDENTIAL ACCOMMODATION.

WE SPECIALISE IN THE DELIVERY OF AMAZING BRAND
NEW SPACES TAILORED TO INDIVIDUAL ROOFTOPS.

OFTEN WE ARE REQUIRED TO PERFORM UNDER HIGHLY RESTRICTIVE AND COMPLEX SITE CONDITIONS.

OUR EXPERIENCED TEAM CAN PROVIDE THE SKILLS NECESSARY TO CO-ORDINATE YOUR PROJECT FROM CONCEPT TO COMPLETION.

1. 400sqm Penthouse, Clerkenwell, EC1.

TWELVE

- I. Folded plate inside out roof, supported by timber panels. 2. Brise Soleil installation, Dublin 2.
- 3. Atrium, Cavendish Square, London W1. 4. Freestanding covered walkway, Merryhill, Birmingham.