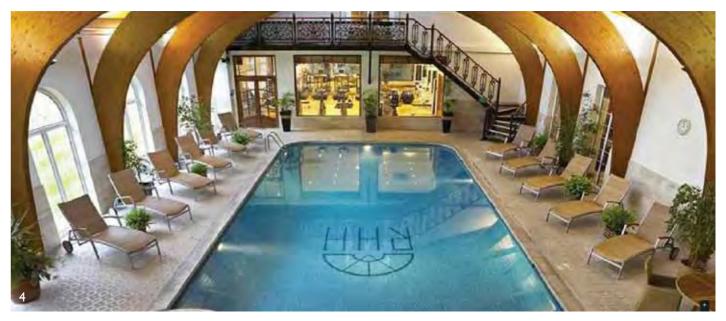

EIGHTEEN

- I. Multi award winning Alfriston swimming pool.
- 2. Pyramidal Diagrid Portalised swimming pool enclosure with lantern light roof top in Pagham, West Sussex
- 3. Economical and efficient large span tied rafter roof structure over the swimming pool at Galleons Bridge Club, Cheshire.
- 4. Rowton Hall Hotel & Spa.
- 5. Darlaston Public Pool.
- 6. Private Residence, Yorkshire.