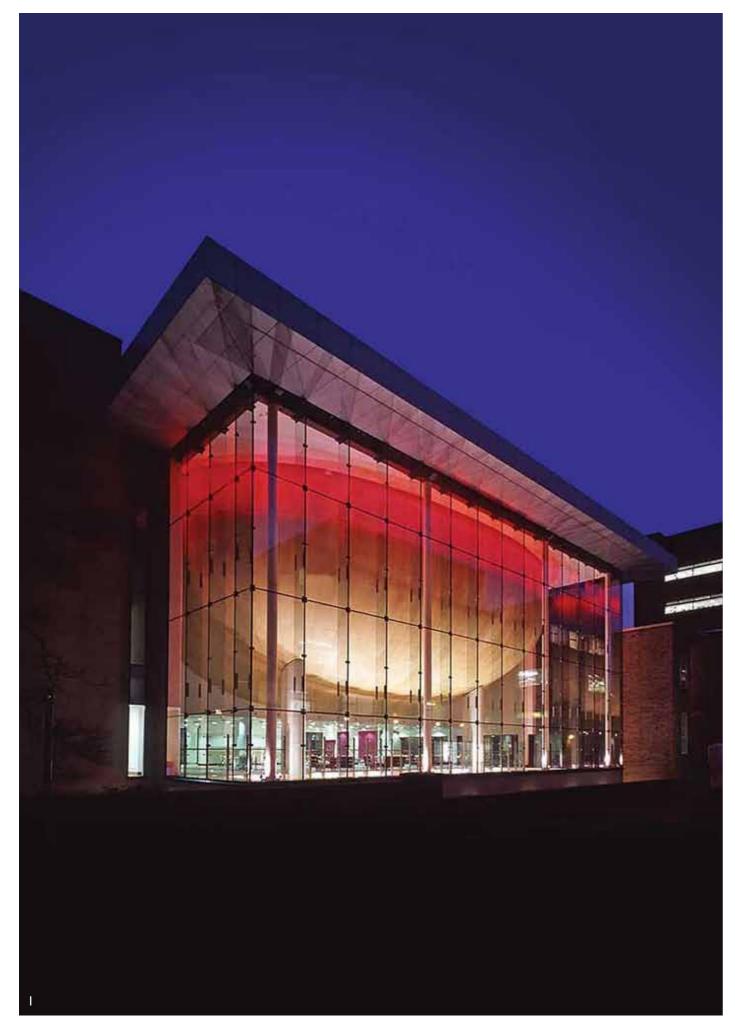

Elliptical latice framed roof, Bishop Edward King Chapel Cuddesdon, Oxford.
- 3. Twelve unit loft scheme, Clerkenwell Road, London EC1.
- 4. Private Residence, Hackney, London E8.
- 5. Internal stair and bridge for commercial building, Nottingham.
- 6. Timber curtain wall structural façade leading into atrium of timber classroom pods on columns at Southbank University, London SE I

EIGHTEEN















- I. Multi award winning Alfriston swimming pool.
- 2. Pyramidal Diagrid Portalised swimming pool enclosure with lantern light roof top in Pagham, West Sussex
- 3. Economical and efficient large span tied rafter roof structure over the swimming pool at Galleons Bridge Club, Cheshire.
- 4. Rowton Hall Hotel & Spa.
- 5. Darlaston Public Pool.
- 6. Private Residence, Yorkshire.

TWENTY ONE









OUR COMMITMENT TO MANAGE

AND SUPPORT ALL OUR

PROJECTS EQUALLY ENSURES

A SEAMLESS SERVICE. WE

ENDEAVOUR TO SUPPORT YOUR

DESIGN CONCEPT THROUGH

EARLY STAGE DEVELOPMENT TO

ENSURE THAT WE ARE ABLE TO

OFFER SOLUTIONS WITHOUT RISK.

- Lecture Theatre,
   Birmingham Medical School.
- 2. Curved tide rafter roof structure over workshop.
- 3. Stressed skin insulated timber panels, Canada Water, London.
- 4. Large span Monocoque timber paneled roof with oak rainwater baffles.

TWENTY TWO









OUR RANGE OF FOOTBRIDGES CAN OFFER AESTHETIC OR MORE PRACTICAL SOLUTIONS THAT SUIT THE VISTA AND FUNCTION. DOMESTIC AND COMMERCIAL INSTALLATIONS WITH APPROPRIATE DESIGN AND DETAILING ARE AVAILABLE.

- Access bridge between office buildings.
- 2. Pedestrian footbridge over the river Nene.
- 3.