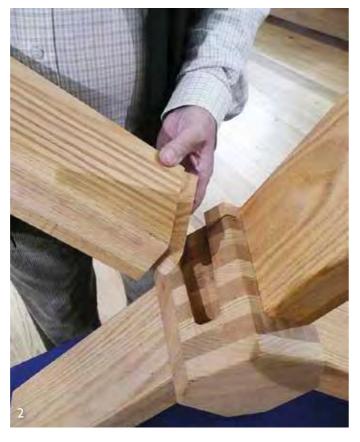

FROM DOVE TAIL JOINTS TO ELEGANT CURVATURE INCORPORATING COMPLIMENTARY MATERIALS SUCH AS GLASS AND STEEL

DIFFERING SPECIES OF TIMBER AND SPECIALIST FINISHES ALLOW FOR INDIVIDUAL EXPRESSION.

- 1. Knowledge Centre, Tromdheim, Norway.
- 2. Structural dove tail joint.
- 3. Geodesic Atrium, South West London.
- 4. Savill Gardens on behalf of the Crown Estate, Windsor.
- 5. Environmental Research Centre, Wales, sourced using homegrown British timber.