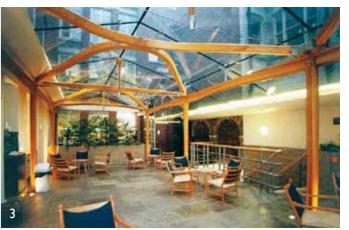

FROM DOVE TAIL JOINTS TO ELEGANT CURVATURE INCORPORATING COMPLIMENTARY MATERIALS SUCH AS GLASS AND STEEL

DIFFERING SPECIES OF TIMBER AND SPECIALIST FINISHES ALLOW FOR INDIVIDUAL EXPRESSION.

- 1. Knowledge Centre, Tromdheim, Norway.
- 2. Structural dove tail joint.
- 3. Geodesic Atrium, South West London.
- 4. Savill Gardens on behalf of the Crown Estate, Windsor.
- 5. Environmental Research Centre, Wales, sourced using homegrown British timber.