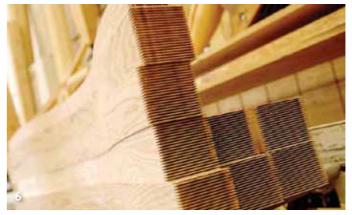

FROM DOVE TAIL JOINTS TO ELEGANT CURVATURE INCORPORATING COMPLIMENTARY MATERIALS SUCH AS GLASS AND STEEL

DIFFERING SPECIES OF TIMBER AND SPECIALIST FINISHES ALLOW FOR INDIVIDUAL EXPRESSION.

- 1. Knowledge Centre, Tromdheim, Norway.
- 2. Structural dove tail joint.
- 3. Geodesic Atrium, South West London.
- 4. Savill Gardens on behalf of the Crown Estate, Windsor.
- 5. Environmental Research Centre, Wales, sourced using homegrown British timber.