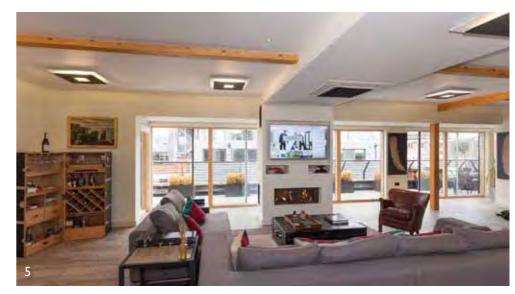

OUR EXPERIENCED TEAM CAN PROVIDE THE SKILLS NECESSARY TO CO-ORDINATE YOUR PROJECT FROM CONCEPT TO COMPLETION.

1. 400sqm Penthouse, Clerkenwell, EC1.

TWELVE

- I. Folded plate inside out roof, supported by timber panels. 2. Brise Soleil installation, Dublin 2.
- 3. Atrium, Cavendish Square, London W1. 4. Freestanding covered walkway, Merryhill, Birmingham.