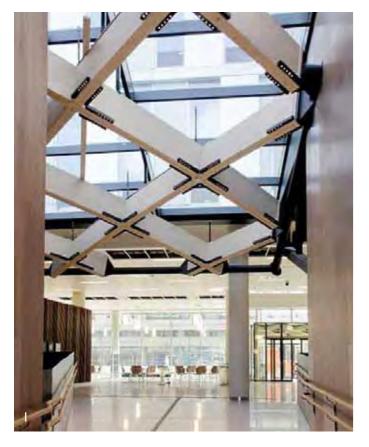

OUR EXPERIENCED TEAM CAN PROVIDE THE SKILLS NECESSARY TO CO-ORDINATE YOUR PROJECT FROM CONCEPT TO COMPLETION.

1. 400sqm Penthouse, Clerkenwell, EC1.

TWELVE

- I. Folded plate inside out roof, supported by timber panels. 2. Brise Soleil installation, Dublin 2.
- 3. Atrium, Cavendish Square, London W1. 4. Freestanding covered walkway, Merryhill, Birmingham.