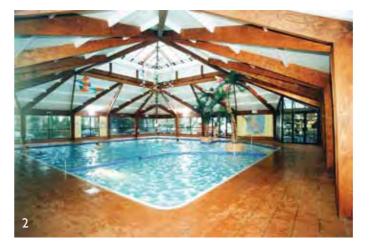

EIGHTEEN

- I. Multi award winning Alfriston swimming pool.
- 2. Pyramidal Diagrid Portalised swimming pool enclosure with lantern light roof top in Pagham, West Sussex
- 3. Economical and efficient large span tied rafter roof structure over the swimming pool at Galleons Bridge Club, Cheshire.
- 4. Rowton Hall Hotel & Spa.
- 5. Darlaston Public Pool.
- 6. Private Residence, Yorkshire.