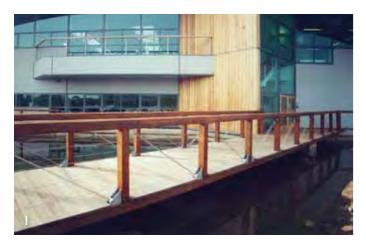

- Access bridge between office buildings.
- 2. Pedestrian footbridge over the river Nene.
- 3. Footbridge over
  Cance Slalem at National
  Watersports Centre
  Newcastle.
- 4. Functional over form bridge construction Sleaford.