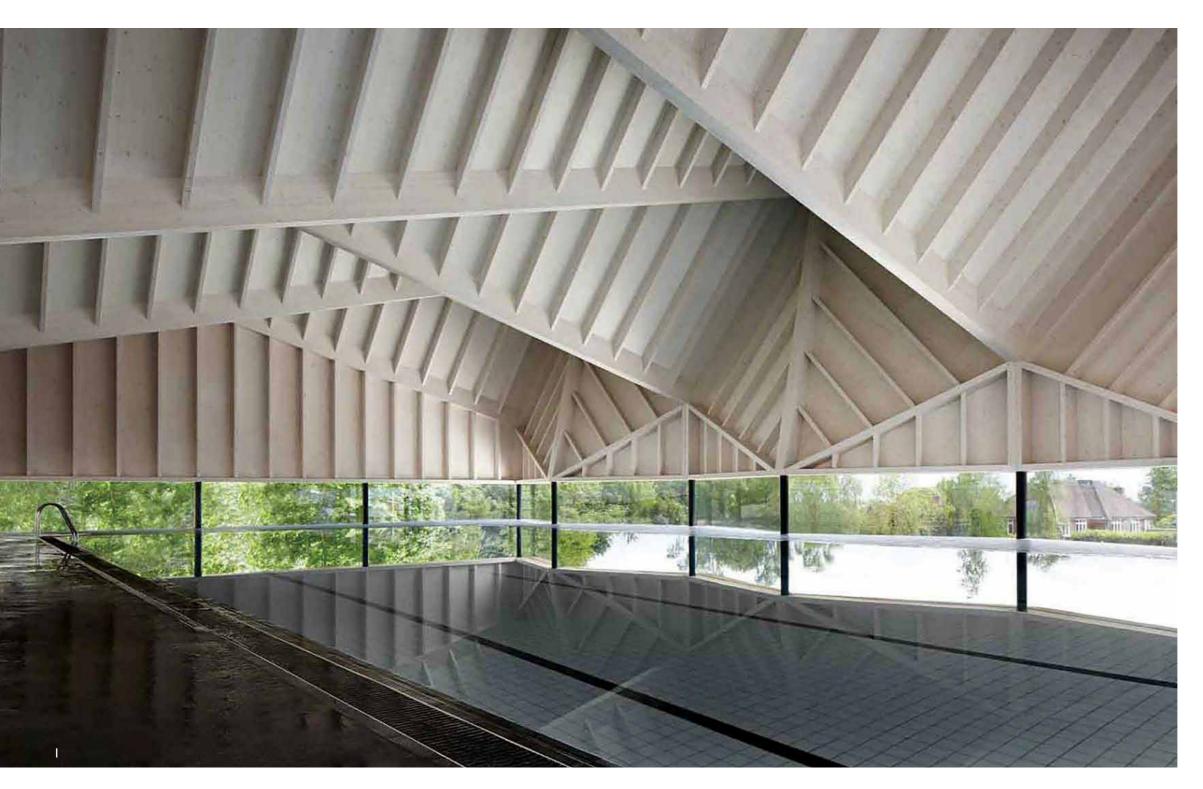

EIGHTEEN

- I. Multi award winning Alfriston swimming pool.
- 2. Pyramidal Diagrid Portalised swimming pool enclosure with lantern light roof top in Pagham, West Sussex
- 3. Economical and efficient large span tied rafter roof structure over the swimming pool at Galleons Bridge Club, Cheshire.
- 4. Rowton Hall Hotel & Spa.
- 5. Darlaston Public Pool.
- 6. Private Residence, Yorkshire.