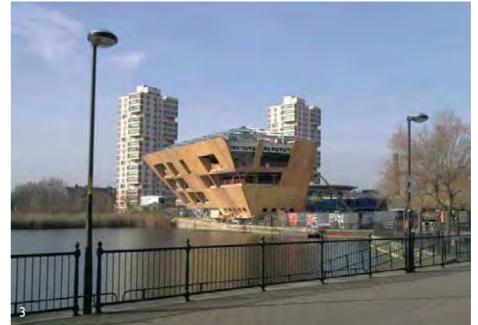

FROM DOVE TAIL JOINTS TO ELEGANT CURVATURE INCORPORATING COMPLIMENTARY MATERIALS SUCH AS GLASS AND STEEL

DIFFERING SPECIES OF TIMBER AND SPECIALIST FINISHES ALLOW FOR INDIVIDUAL EXPRESSION.

- 1. Knowledge Centre, Tromdheim, Norway.
- 2. Structural dove tail joint.
- 3. Geodesic Atrium, South West London.
- 4. Savill Gardens on behalf of the Crown Estate, Windsor.
- 5. Environmental Research Centre, Wales, sourced using homegrown British timber.