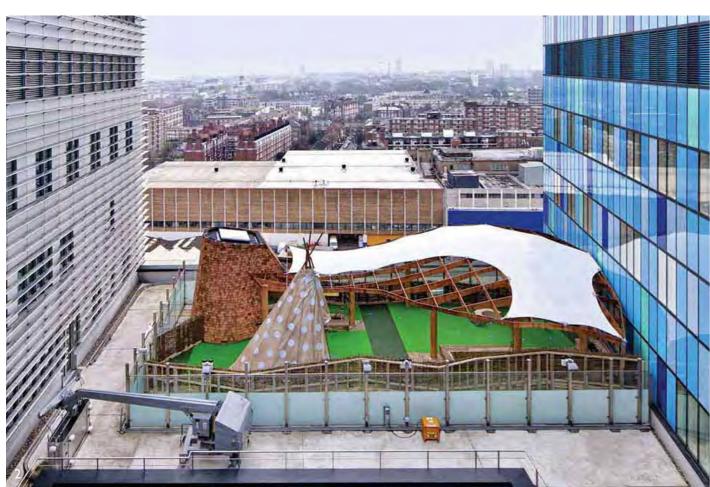

CAN PROVIDE
FABULOUS INTERIOR
OPPORTUNITIES.

ALLOWING THE STRUCTURE
TO BE SEEN EXPRESSES
THE INDIVIDUAL NATURE OF
YOUR SPACE.

APPROPRIATE FOR
LISTED BUILDINGS
AND CONTEMPORARY
INSTALLATIONS.





WE HAVE BEEN ABLE TO
ACHIEVE THE HIGHEST
LEVELS OF SUSTAINABILITY
THROUGH OUR
CONSTRUCTION METHODS.

WE HAVE THE ABILITY
TO DISCHARGE COMPLEX
MODERN DAY PLANNING
CONDITIONS ALONGSIDE
STYLISH DESIGN.



- I. Rudolf Steiner House, London.
- 2. Rosliston Forestry Center, Lincolnshire.
- 3 & 4. Hackney, London, E8.
- 5. Clerkenwell, London EC1.



SIX

LARGE SCALE COMMERCIAL
PROJECTS CAN BENEFIT
FROM SPECIALIST
LIGHTWEIGHT TIMBER
INNOVATIONS.

LONG SPANS AND
COLUMNLESS SPACE ARE
ACHIEVABLE.

WHERE UNINTERRUPTED
SPACE IS REQUIRED OUR
STRUCTURES PROVIDE
A VIABLE AND VISUALLY
APPEALING ALTERNATIVE.











- 1. West London.
- 2. Royal London, Whitechapel E1.
- 3. 750sqm clear span roof.
- 4. Visitor Pavilion, Cutty Sark, Greenwich, London.
- 5. Private residence, South West London.

EIGHT NINE







OUR EXPERIENCE WORKING WITH NATURAL
PRODUCTS ALLOW US THE OPPORTUNITY TO
COLLABORATE WITH DESIGNERS AND ARCHITECTS TO
ACHIEVE SENSITIVE AND DELIVERABLE PROJECTS.

FROM DOVE TAIL JOINTS TO ELEGANT CURVATURE INCORPORATING COMPLIMENTARY MATERIALS SUCH AS GLASS AND STEEL

DIFFERING SPECIES OF TIMBER AND SPECIALIST FINISHES ALLOW FOR INDIVIDUAL EXPRESSION.

- 1. Knowledge Centre, Tromdheim, Norway.
- 2. Structural dove tail joint.
- 3. Geodesic Atrium, South West London.
- 4. Savill Gardens on behalf of the Crown Estate, Windsor.
- 5. Environmental Research Centre, Wales, sourced using homegr