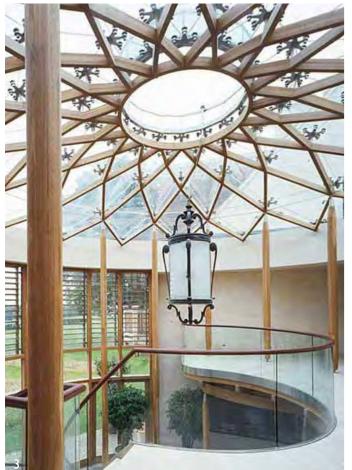

FROM DOVE TAIL JOINTS TO ELEGANT CURVATURE INCORPORATING COMPLIMENTARY MATERIALS SUCH AS GLASS AND STEEL

DIFFERING SPECIES OF TIMBER AND SPECIALIST FINISHES ALLOW FOR INDIVIDUAL EXPRESSION.

- 1. Knowledge Centre, Tromdheim, Norway.
- 2. Structural dove tail joint.
- 3. Geodesic Atrium, South West London.
- 4. Savill Gardens on behalf of the Crown Estate, Windsor.
- 5. Environmental Research Centre, Wales, sourced using homegrown British timber.