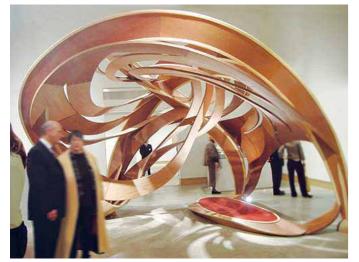

FROM DOVE TAIL JOINTS TO ELEGANT CURVATURE INCORPORATING COMPLIMENTARY MATERIALS SUCH AS GLASS AND STEEL

DIFFERING SPECIES OF TIMBER AND SPECIALIST FINISHES ALLOW FOR INDIVIDUAL EXPRESSION.

- 1. Knowledge Centre, Tromdheim, Norway.
- 2. Structural dove tail joint.
- 3. Geodesic Atrium, South West London.
- 4. Savill Gardens on behalf of the Crown Estate, Windsor.
- 5. Environmental Research Centre, Wales, sourced using homegrown British timber.