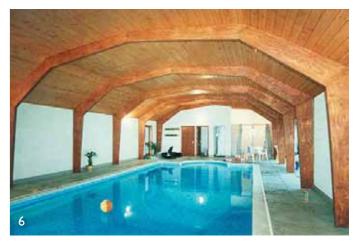

EIGHTEEN

- I. Multi award winning Alfriston swimming pool.
- 2. Pyramidal Diagrid Portalised swimming pool enclosure with lantern light roof top in Pagham, West Sussex
- 3. Economical and efficient large span tied rafter roof structure over the swimming pool at Galleons Bridge Club, Cheshire.
- 4. Rowton Hall Hotel & Spa.
- 5. Darlaston Public Pool.
- 6. Private Residence, Yorkshire.