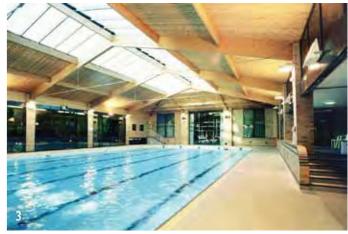

EIGHTEEN

- I. Multi award winning Alfriston swimming pool.
- 2. Pyramidal Diagrid Portalised swimming pool enclosure with lantern light roof top in Pagham, West Sussex
- 3. Economical and efficient large span tied rafter roof structure over the swimming pool at Galleons Bridge Club, Cheshire.
- 4. Rowton Hall Hotel & Spa.
- 5. Darlaston Public Pool.
- 6. Private Residence, Yorkshire.